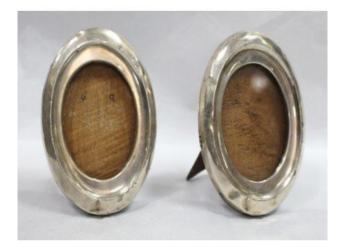

Treasure Trove Worcester 50 Barbourne Road, Worcester, Worcestershire WR1 1JA.

Pair of Small Sterling Silver Oval Picture Frames B'ham 1918

£0.00

| Composition | Sterling silver                                                                                                      |
|-------------|----------------------------------------------------------------------------------------------------------------------|
| Date        | 1918                                                                                                                 |
| Maker       | Samuel M Levi, Birmingham                                                                                            |
| Width       | 8 cm / 3 1/4 in                                                                                                      |
| Height      | 13 cm / 5 1/4 in                                                                                                     |
| Condition   | Good condition commensurate with<br>age. Some dents and dinks to frame<br>as pictures, glass missing to one<br>frame |

Pair of small fully hallmarked oval picture frames.