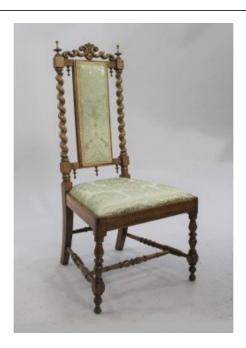

## Elegant Victorian Satinwood Barley Twist Chair

£0.00

| Width          | 42.5 cm | 16 3/4 in |
|----------------|---------|-----------|
| Depth          | 41 cm   | 16 1/4 in |
| Height to seat | 37 cm   | 14 1/ in  |
| Height         | 91 cm   | 35 3/4 in |

|        | Occasional chair                                                                             |  |
|--------|----------------------------------------------------------------------------------------------|--|
| Period | Early Victorian                                                                              |  |
| Wood   | Satinwood                                                                                    |  |
| Seat   | Upholstered                                                                                  |  |
|        | Good condition. Mellow colour to frame.<br>Minor wear to upholstery commensurate<br>with age |  |

Elegant Victorian Satinwood Barley Twist Chair