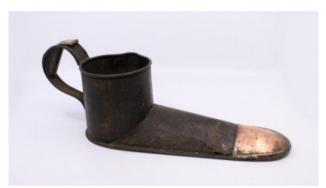

## Treasure Trove Worcester 50 Barbourne Road, Worcester, Worcestershire WR1 1JA.

£0.00

| Material  | Steel, copper and brass                                                                                                                                          |
|-----------|------------------------------------------------------------------------------------------------------------------------------------------------------------------|
| Height    | 15 cm / 6 in                                                                                                                                                     |
| Length    | 39 cm / 15 1/2 in                                                                                                                                                |
| Condition | Wear commensurate with age. Damage to the side and underneath, not so effective as a container anymore (!) but a nice unusual piece of early antique kitchenalia |

Antique English Steel Copper & Brass Shoe Ale Muller