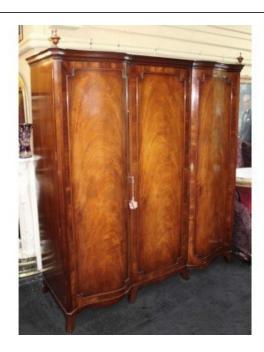

## Quality Flame Mahogany Serpentine Fronted Triple Wardrobe Armoire

£0.00

| Width  | 183 cm | 6 ft           |
|--------|--------|----------------|
| Depth  | 65 cm  | 25 1/2 in      |
| Height | 210 cm | 6 ft 10 1/2 in |

| Period    | Mid 20th c.                              |  |
|-----------|------------------------------------------|--|
| Wood      | Flame mahogany                           |  |
| Condition | Good condition commensurate with age.    |  |
|           | One or two minor marks to finish, some   |  |
|           | age related wear. Keys present for locks |  |

Offered for sale a nice quality mahogany triple wardrobe.

Finials to the top, serpentine fronted with attractive flame mahogany veneer.

Treasure Trove Worcester 50 Barbourne Road, Worcester, Worcestershire WR1 1JA.

Telephone: + 44 (0)1905 799928

lordcooke@treasuretroveworcester.com

Large hanging space to the left, further rail to the right door with linen press style drawers.

Handsome piece of furniture, and very useful.