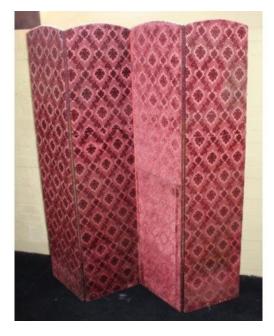

Treasure Trove Worcester 50 Barbourne Road, Worcester, Worcestershire WR1 1JA.

Antique Four Fold Upholstered Tapestry Room Divider Dressing Screen

£0.00

| Width of each panel | 38 cm  | 15 in     |
|---------------------|--------|-----------|
| Height              | 169 cm | 66 1/2 in |

|                                         | Four fold screen                                              |
|-----------------------------------------|---------------------------------------------------------------|
| Composition                             | Velvet brocade floral fabric. Hunting tapestry to the reverse |
| Condition Good condition commensurate w |                                                               |
|                                         | Some small marks and old water mark as                        |
|                                         | pictured                                                      |

Late 19th c. / Edwardian four fold screen