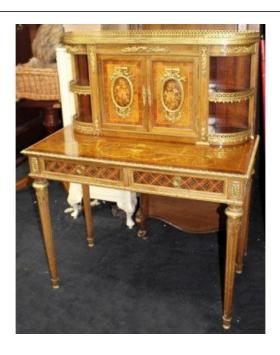

## Treasure Trove Worcester 50 Barbourne Road, Worcester, Worcestershire WR1 1JA.

Louis XV Style Inlaid Desk with Ormolu Mounts

£0.00

| Width  | 93 cm  | 36 1/2 in |
|--------|--------|-----------|
| Depth  | 47 cm  | 18 1/2 in |
| Height | 117 cm | 46 in     |

Offereed for sale an elegant inlaid French style writing desk.

The doors. Earth doubt decided with haised cival painted the along standing on tapered fluted legs.

## Treasure Trove Worcester 50 Barbourne Road, Worcester, Worcestershire WR1 1JA.

Telephone: + 44 (0)1905 799928 Email:

lordcooke@treasuretroveworcester.com

Fine quality ormolu mounts to the whole

Viewing welcome in our Worcester showrooms.