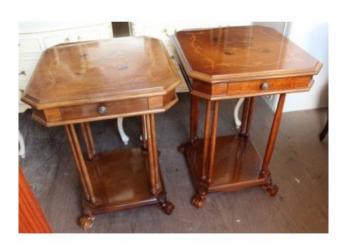

## Pair of Italian Square inlaid Occasional Coffee Tables

£0.00

| Width  | 50 cm   | 19 3/4 in |
|--------|---------|-----------|
| Depth  | 50 cm   | 19 3/4 in |
| Height | 70.5 cm | 27 3/4 in |

|           | Pair occasional tables                                                              |
|-----------|-------------------------------------------------------------------------------------|
| Period    | Late 20th c.                                                                        |
| Wood      | Inlaid, italian                                                                     |
| Condition | Very good condition. One or two small marks to finish commensurate with age and use |

Nice quality pair of Italian occasional lamp tables.

Single drawer to each cabinet

Very good condition.