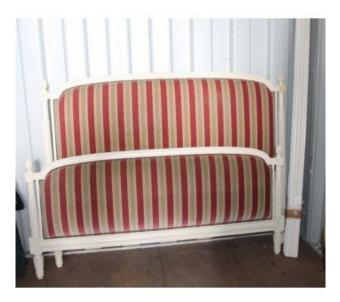

## Shabby Chic Style Painted Cream Upholstered Double Bed

£0.00

|        | Painted cream French bed, striped upholstery                          |
|--------|-----------------------------------------------------------------------|
| Pieces | Headboard, footboard, 2 side rails                                    |
|        | Very good condition. One or two marks to finish commensurate with age |

Quality French 5 ft double bed