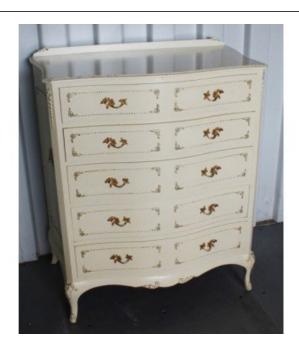

WR1 1JA.

Serpentine Fronted Marie Antoinette Style Painted Cream Chest of Drawers

£0.00

| Width  | 92 cm  | 36 1/4 in |
|--------|--------|-----------|
| Depth  | 55 cm  | 21 1/2 in |
| Height | 108 cm | 42 1/2 in |

| Period     | 20th c, vintage                                                                                            |
|------------|------------------------------------------------------------------------------------------------------------|
| Decoration | Solid wood with dipped cream finish and ornate gilt moulded detailing                                      |
|            | Good condition. Some stress marks (cracking to paint) and marks to finish commensurate with age. Glass top |

Serpentine fronted louis style five drawer chest of drawers

Good quality

Treasure Trove Worcester 50 Barbourne Road, Worcester, Worcestershire WR1 1JA. Telephone: + 44 (0)1905 799928 Email: lordcooke@treasuretroveworcester.com