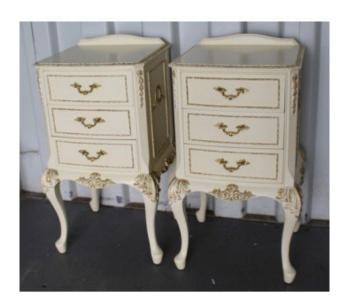

## Treasure Trove Worcester 50 Barbourne Road, Worcester, Worcestershire WR1 1JA.

Pair of French Style Olympus Painted Cream Bedside Chest of Drawers

£0.00

| Width  | 42 cm | 16 1/2 in |
|--------|-------|-----------|
| Depth  | 38 cm | 15 in     |
| Height | 70 cm | 27 1/2 in |

| Period | 20th c, vintage, Louis XV style                                             |  |
|--------|-----------------------------------------------------------------------------|--|
|        | Wood, dipped cream paint finish, ornate gilt moulded details                |  |
|        | Very good condition. One or two minor marks to finish commensurate with age |  |

Pair of quality Olympus Louis XV style painted cream and gilt bedside chest of drawers