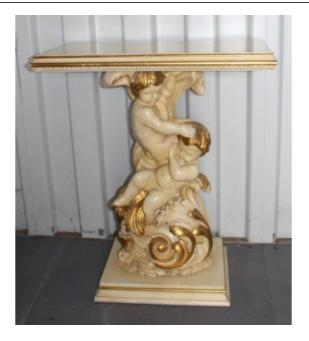

Treasure Trove Worcester 50 Barbourne Road, Worcester, Worcestershire WR1 1JA.

Painted Italian Carved Wood Cherub Side Table

£0.00

| Width  | 78 cm | 30 3/4 in |
|--------|-------|-----------|
| Depth  | 40 cm | 15 3/4 in |
| Height | 88 cm | 34 3/4 in |

| Period | Late 20th c., Italian                                                                       |  |
|--------|---------------------------------------------------------------------------------------------|--|
|        | Carved wood table, painted with gilded detail                                               |  |
|        | Good condition. A few age related<br>marks to finish, top sits at a slight<br>angle to base |  |

Quality carved wood and painted Italian, probably Silik, side table