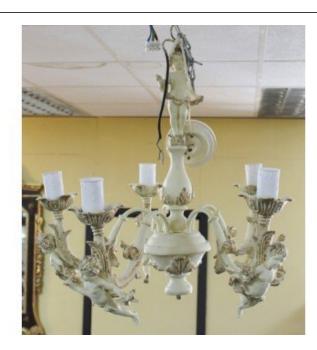

## Treasure Trove Worcester 50 Barbourne Road, Worcester, Worcestershire WR1 1JA.

Vintage French Style Painted Cream Cherubic 5 Arm Chandelier

£0.00

| Decoration    | French style, painted cream and gilt, cherubs                                                                                                                             |
|---------------|---------------------------------------------------------------------------------------------------------------------------------------------------------------------------|
| Arms          | 5                                                                                                                                                                         |
| Width         | 60 cm / 23 1/2 in                                                                                                                                                         |
| Drop          | 60 cm / 23 1/2 in                                                                                                                                                         |
| Light Fitting | ВС                                                                                                                                                                        |
| Condition     | Very good condition, complete with ceiling rose. Ready to hang. Fully working when removed from the property, we would advise the wiring is checked prior to installation |

Good looking elegant five arm chandelier

Could add shades to each light