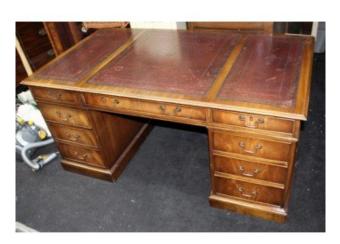

## Antique Style Mahogany Burgundy Leather Topped Pedestal Desk

£0.00

| Width  | 157.5 cm | 5 ft 2 in |
|--------|----------|-----------|
| Depth  | 86 cm    | 34 in     |
| Height | 74 cm    | 29 in     |

|        | Pedestal desk                                                                   |  |  |
|--------|---------------------------------------------------------------------------------|--|--|
| Style  | Antiques style, late 20th c.                                                    |  |  |
| Finish | Flame mahogany                                                                  |  |  |
|        | Good condition. Some scratches and ring mark to tooled leather top as pictured. |  |  |
|        | Some marks to wood and fading                                                   |  |  |

Good looking Victorian style flame mahogany leather topped pedestal desk

Tooled leather top. Drawers to either pedestal

Treasure Trove Worcester 50 Barbourne Road, Worcester, Worcestershire WR1 1JA. Telephone: + 44 (0)1905 799928 Email: lordcooke@treasuretroveworcester.com