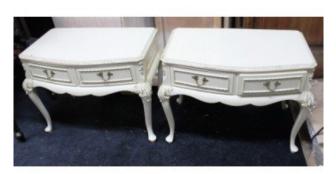

## Pair of Small Louis Style Olympus Chests

£0.00

| Width  | 61 cm | 24 in     |
|--------|-------|-----------|
| Depth  | 37 cm | 14 1/2 in |
| Height | 49 cm | 19 1/4 in |

| Period    | Vintage                                                                                                                             |
|-----------|-------------------------------------------------------------------------------------------------------------------------------------|
| Finish    | Painted cream                                                                                                                       |
| Maker     | Olympus                                                                                                                             |
| Condition | Good structural condition. Some marks to finish as pictured. Offered in original condition, would be worth have slightly repainted. |

Pair of small French style vintage Olmpus two drawer chests

Treasure Trove Worcester 50 Barbourne Road, Worcester, Worcestershire WR1 1JA. Telephone: + 44 (0)1905 799928 Email: lordcooke@treasuretroveworcester.com