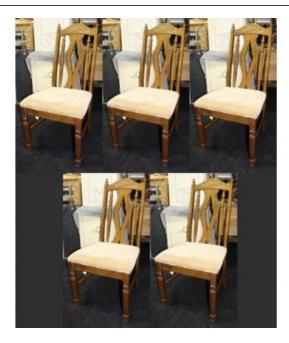

## TREASURE TROVE

Treasure Trove Worcester 50 Barbourne Road, Worcester, Worcestershire WR1 1JA.

Set of 5 Carved Wood Dining Chairs with Upholstered Seats

£0.00

| Width       | 51 cm    | 20 in     |  |
|-------------|----------|-----------|--|
| Seat depth  | 42 cm    | 16 1/2 in |  |
| Seat height | 48 cm    | 18 3/4 in |  |
| Height      | 102.5 cm | 40 1/4 in |  |

|           | Set of 5 chairs                          |
|-----------|------------------------------------------|
| Period    | Reproduction                             |
| Frames    | Carved wood                              |
| Seat      | Upholstered                              |
| Condition | Good structural condition. Some marks to |
|           | frame and seats                          |

Set of dining chairs. Grab a bargain, could be repainted to give them new life....