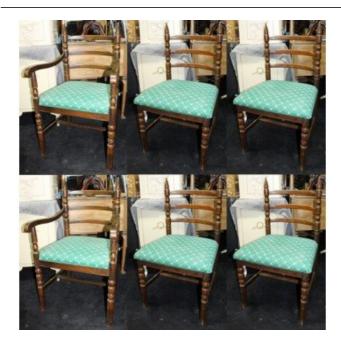

## Set of 6 Carved Wood Dining Chairs 4 Chairs 2 Armchairs

£0.00

| Width       | 54 cm | 21 1/4 in |
|-------------|-------|-----------|
| Seat depth  | 45 cm | 17 3/4 in |
| Seat height | 48 cm | 18 3/4 in |
| Height      | 94 cm | 37 in     |

|        | Set of 6 chairs                                                                    |  |
|--------|------------------------------------------------------------------------------------|--|
| Period | 20th c.                                                                            |  |
| Frames | Carved wood                                                                        |  |
| Seat   | Upholstered                                                                        |  |
|        | Good condition. Some marks to frame and seats. A few repairs commensurate with age |  |

Set of dining chairs. Grab a bargain, could be repainted to give them new life....