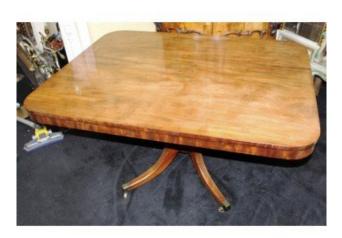

## Antique 19th c. Mahogany Pedestal Breakfast Table

£0.00

| Diameter | 105.5 x 139 cm | 41 1/2 x 54 3/4 in |
|----------|----------------|--------------------|
| Height   | 75 cm          | 29 1/2 in          |

|           | Breakfast table                          |  |
|-----------|------------------------------------------|--|
| Period    | Regency                                  |  |
| Wood      | Mahogany                                 |  |
| Condition | Good structural condition. Original.     |  |
|           | Attractive faded mellow patina top, some |  |
|           | marks to wood commensurate with age      |  |
|           | and use                                  |  |

## Antique 19th c. Mahogany Pedestal Breakfast Table