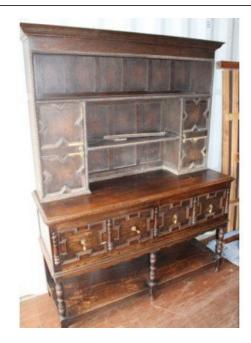

## Treasure Trove Worcester 50 Barbourne Road, Worcester, Worcestershire WR1 1JA.

Vintage Antique Style English Carved Oak Dresser

£0.00

| Width         | 153.5 cm | 60 1/2 in |
|---------------|----------|-----------|
| Depth         | 51 cm    | 20 in     |
| Height        | 201 cm   | 79 1/2 in |
| Height (base) | 94 cm    | 37 in     |

| Period      | Vintage, early/mid 20th c.                                                                           |  |
|-------------|------------------------------------------------------------------------------------------------------|--|
| Composition | Oak                                                                                                  |  |
|             | Some wear. Some beading missing, as pictured, some beading needs reattaching. Needs some care given! |  |

English oak dresser.

Aplits into top and bottom

Needs a little TLC; repolishing or suitable for painting

Treasure Trove Worcester 50 Barbourne Road, Worcester, Worcestershire WR1 1JA. Telephone: + 44 (0)1905 799928 Email: lordcooke@treasuretroveworcester.com