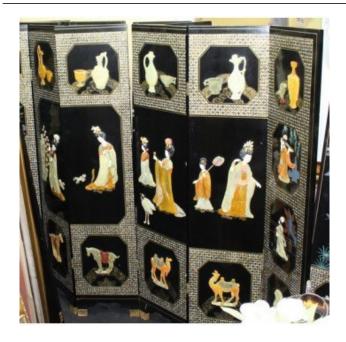

## TREASURE TROVE

Treasure Trove Worcester 50 Barbourne Road, Worcester, Worcestershire WR1 1JA.

Ornately Decorated Oriental Chinoiserie Relief Lacquer Six Fold Screen

£0.00

| Width of each panel | 40 cm  | 16 in |
|---------------------|--------|-------|
| Height              | 183 cm | 6 ft  |

Good looking quality large oriental style six fold screen

Black lacquer ground. Decorative relief and mother of pearl to one side, gilded floral design to the reverse

Around 20 years old.

We have four of these screens in black available and one in red....