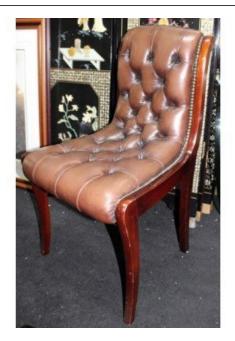

Treasure Trove Worcester 50 Barbourne Road, Worcester, Worcestershire WR1 1JA.

Small Mahogany Buttoned Leather Occasional Hall Chair

£0.00

| Width               | 49 cm | 19 1/4 in |
|---------------------|-------|-----------|
| Height (to toprail) | 85 cm | 33 1/2 in |
| Height (to seat)    | 48 cm | 19 in     |

| Period     | Late 20th c.                                                               |  |
|------------|----------------------------------------------------------------------------|--|
| Wood       | Mahogany                                                                   |  |
| Upholstery | Leather                                                                    |  |
| Condition  | Good condition. One or two marks to frame<br>commensurate with age and use |  |

Quality mahogany framed small leather button upholstered hall chair