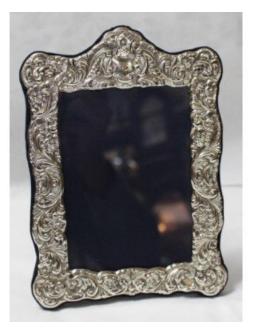

Treasure Trove Worcester 50 Barbourne Road, Worcester, Worcestershire WR1 1JA.

Elegant Sterling Silver Rococo Style Freestanding Picture Frames

£0.00

| Composition | Sterling silver                                                                                                      |
|-------------|----------------------------------------------------------------------------------------------------------------------|
| Date        | 1918                                                                                                                 |
| Maker       | Samuel M Levi, Birmingham                                                                                            |
| Width       | 8 cm / 3 1/4 in                                                                                                      |
| Height      | 13 cm / 5 1/4 in                                                                                                     |
| Condition   | Good condition commensurate with<br>age. Some dents and dinks to frame<br>as pictures, glass missing to one<br>frame |

Pair of small fully hallmarked oval picture frames.