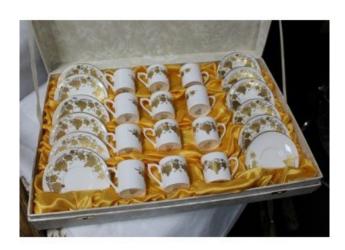

## Caverswall Panache of Knightsbridge 12 Place Cased Coffee Service

£0.00

| Manufacturer | Caverswall                                                                                                                           |
|--------------|--------------------------------------------------------------------------------------------------------------------------------------|
| Total pieces | 24                                                                                                                                   |
| Decoration   | White porcelain with gilded decoration                                                                                               |
| Backstamp    | Full, first quality                                                                                                                  |
|              | Very good condition. Complete in original Panache of Knightsbridge lined presentation case. Minor wear to case commensurate with age |

Lovely quality elegant Caverswall coffee service.