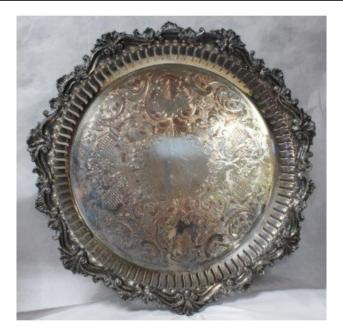

## TREASURE TROVE

Treasure Trove Worcester 50 Barbourne Road, Worcester, Worcestershire WR1 1JA.

Heavy Ornate Engraved Antique Silver Plated on Copper Charger Tray

£0.00

|             | Tray                                                                                                                        |
|-------------|-----------------------------------------------------------------------------------------------------------------------------|
| Composition | Silver on copper                                                                                                            |
| Diameter    | 37.5 cm / 14 3/4 in                                                                                                         |
| Height      | 2 cm / 3/4 in                                                                                                               |
| Mark        | Stamped to the back E.P.Copper                                                                                              |
| Condition   | Good condition commensurate with age.<br>Wear to the silver plate (where the copper<br>underneath can be seen), as pictured |

Heavy engraved English Silver on copper serving tray