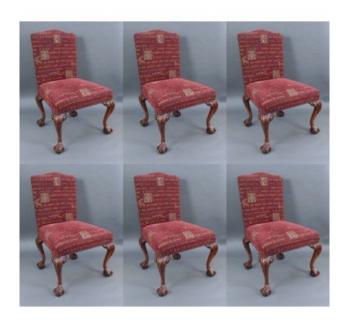

Set of 6 Upholstered Chippendale Style Mahogany Ball & Claw Chairs

£0.00

| Width                | 64 cm  | 25 1/4 in |
|----------------------|--------|-----------|
| Height (to top rail) | 53 cm  | 21 in     |
| Height (to seat)     | 100 cm | 39 1/2 in |

Offered for sale a handsome set of 6 heavy carved mahogany ball and claw chairs

Suitable as dining chairs or for occasional hall chairs

Treasure Trove Worcester 50 Barbourne Road, Worcester, Worcestershire WR1 1JA. **Telephone:** + 44 (0)1905 799928 **Email:** 