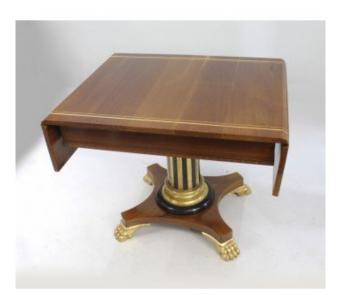

## Inlaid Mahogany Sofa Table with Carved Gilt Pedestal

£0.00

| Width                | 75 cm    | 29 1/2 in |
|----------------------|----------|-----------|
| Length (leaves down) | 93 cm    | 36 1/2 in |
| Length (leaves up)   | 137.5 cm | 54 in     |
| Height               | 77 cm    | 30 1/4 in |

| Туре      | Sofa table                                                                                                                                                                 |  |
|-----------|----------------------------------------------------------------------------------------------------------------------------------------------------------------------------|--|
| Period    | Late 20th c., Regency style                                                                                                                                                |  |
| Wood      | Mahogany, carved fluted pedestal base with applied gold leaf                                                                                                               |  |
| Condition | Sound structural condition. Clean top with a few small nibbles to the wood as pictured. Heavy base, a little age related rubbing to the gold leaf on the pedestal and feet |  |

Handsome sofa table with carved pedestal in a Regency manner.

Treasure Trove Worcester 50 Barbourne Road, Worcester, Worcestershire WR1 1JA. Telephone: + 44 (0)1905 799928 Email: lordcooke@treasuretroveworcester.com