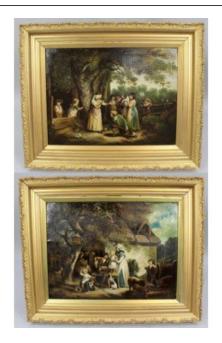

Treasure Trove Worcester 50 Barbourne Road, Worcester, Worcestershire WR1 1JA.

Pair of Early 19th c. Country Genre Scenes Oil on Canvas

£0.00

| Period    | Early 19th c.                                                                                                                                                                                                                                    |
|-----------|--------------------------------------------------------------------------------------------------------------------------------------------------------------------------------------------------------------------------------------------------|
| Medium    | Oil on canvas                                                                                                                                                                                                                                    |
| Size      | Both frames measure 81 x 66 cm / 32 x 26 in                                                                                                                                                                                                      |
| Frame     | Set in original painted gold gilt frames                                                                                                                                                                                                         |
| Condition | Good condition. A little craquelure to each picture commensurate with age. A small tear to one canvas as pictured, could be patched however not hugely noticeable. Some wear to varnish. Set in original frames with a quality later gilt finish |