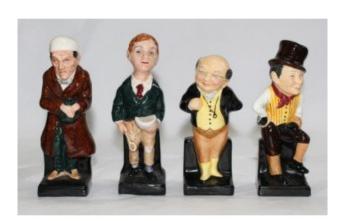

## Set of 4 Royal Doulton Charles Dickens Figurines

£0.00

| Manufacturer | Royal Doulton                                                                                                |
|--------------|--------------------------------------------------------------------------------------------------------------|
| Figurines    | Scrooge, Oliver Twist, Pickwick & Sam Weller                                                                 |
| Height       | 12 cm / 4 1/2 in                                                                                             |
| Backstamp    | Each figurine fully backstamped in green. First quality figurines                                            |
| Condition    | No chips, cracks or repairs to 3 figurines. Oliver Twist figurine has had the head 'knocked off' and reglued |

Good looking set of four old English figurines