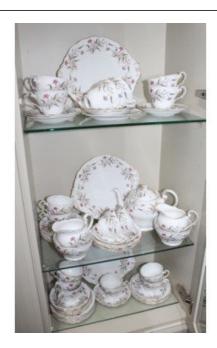

## Treasure Trove Worcester 50 Barbourne Road, Worcester, Worcestershire WR1 1JA.

Royal Standard Fancy Free Fine Bone China Tea Service

£0.00

| Manufacturer | Royal Standard, England                                                                                            |
|--------------|--------------------------------------------------------------------------------------------------------------------|
| Pattern      | Fancy Free                                                                                                         |
| Pieces       | 57 pieces                                                                                                          |
| Pieces       | Everything pictured: tea pot, pair cream jugs, pair sugar bowls, pair cake plates, Tea cups & saucers, side plates |
| Backstamp    | Fully backstamped, first quality                                                                                   |
| Condition    | Good condition, clean gilding etc.                                                                                 |