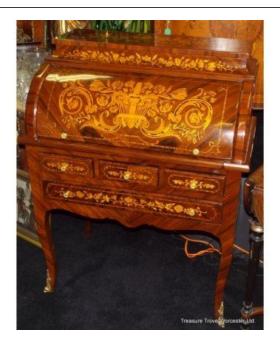

## Treasure Trove Worcester 50 Barbourne Road, Worcester, Worcestershire WR1 1JA.

Elegant Marquetry Cylinder Fronted Bureau Desk

£0.00

| Width  | 90cm   | 35 1/2" |
|--------|--------|---------|
| Depth  | 53.5cm | 21"     |
| Height | 112cm  | 44"     |

| Period | Hepplewhite style |  |
|--------|-------------------|--|
| Wood   | Satinwood         |  |
|        | Stool             |  |
|        |                   |  |

Marquetry inlay

Cylinder fronted

Treasure Trove Worcester 50 Barbourne Road, Worcester, Worcestershire WR1 1JA.

Telephone: + 44 (0)1905 799928 Email: lordcooke@treasuretroveworcester.com

Extended writing surface with delicate drawers within

Ormolu handles to the drawers with heavy mounts to the feet

Very nice quality piece of furniture of desirable proportions offered in excellent condition

Please note this item is sold.