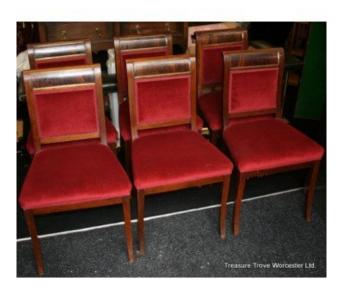

## Treasure Trove Worcester 50 Barbourne Road, Worcester, Worcestershire WR1 1JA.

Set of 6 Regency Mahogany Brass Inlaid Red Velvet Dining Chairs

£0.00

## Set of 6 Regency Mahogany Brass Inlaid Red Velvet Dining Chairs

| Height (to top rail) | 87cm   | 34 1/4" |
|----------------------|--------|---------|
| Height (to seat)     | 48.5cm | 19"     |
|                      |        |         |

|            | Set of 6 dining chairs                             |  |
|------------|----------------------------------------------------|--|
| Period     | Regency                                            |  |
| Wood       | Mahogany                                           |  |
| Upholstery | <b>Stery</b> Quality commensurate red velvet seats |  |
|            | backs                                              |  |

Set six

Brass inlay

Fine quality

Very good condition

Treasure Trove Worcester 50 Barbourne Road, Worcester, Worcestershire WR1 1JA. Telephone: + 44 (0)1905 799928 Email: lordcooke@treasuretroveworcester.com