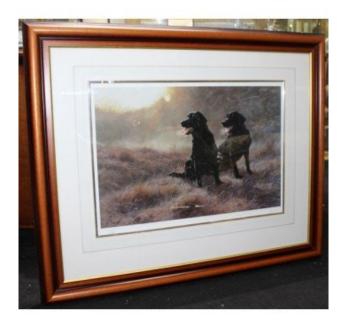

Treasure Trove Worcester 50 Barbourne Road, Worcester, Worcestershire WR1 1JA.

Limited Edition John Trickett Signed Print of Labradors Framed

£125.00

| Medium          | Limited edition print                                |
|-----------------|------------------------------------------------------|
| Artist          | John Trickett                                        |
| Limited edition | 17 of 300, signed by the artist                      |
| Size            | 91 x 74 cm / 36 x 29 in                              |
| Frame           | Mounted and set behind glass in a good quality frame |
| Condition       | Very good condition commensurate with age            |

Handsome good quality print set in frame, ready to hang.

Removed from the games room of a manor house in Worcestershire.

Please enquire for overseas delivery costs.