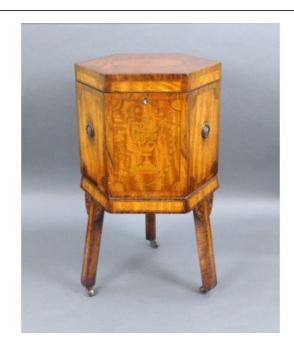

## Treasure Trove Worcester 50 Barbourne Road, Worcester, Worcestershire WR1 1JA.

Fine Early 19th c. Inlaid Sheraton Wine Cooler Cellaret

£0.00

| Width  | 46 cm   | 18 in     |
|--------|---------|-----------|
| Depth  | 44 cm   | 17 1/4 in |
| Height | 75.5 cm | 23 in     |

|           | Cellaret                                     |  |
|-----------|----------------------------------------------|--|
| Period    | English, c.1790                              |  |
| Wood      | Inlaid                                       |  |
| Condition | Very good condition commensurate with        |  |
|           | age. Attractive colour. Lead lined interior. |  |
|           | Top sits atop seperate base                  |  |

Offered for sale a very nice period cellaret of hexagonal form

Lovely quality. Inlaid to all sides for central placement in the room

Top lifts up to reveal lead lined interior

Treasure Trove Worcester 50 Barbourne Road, Worcester, Worcestershire WR1 1JA. Telephone: + 44 (0)1905 799928 Email: lordcooke@treasuretroveworcester.com