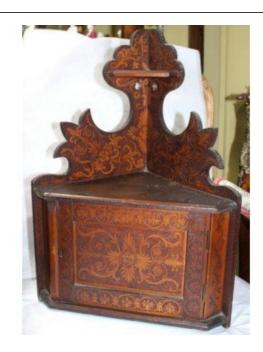

## Small Arts & Crafts Inlaid Wall Hanging Corner Cupboard

£0.00

| Width                                  | 39 cm | 15 1/2 in |
|----------------------------------------|-------|-----------|
| Depth (middle of front to back corner) | 22 cm | 8 1/2 in  |
| Depth (front corner to back corner)    | 27 cm | 10 1/2 in |
| Height                                 | 55 cm | 21 1/2 in |

| Period | Arts & Crafts                                                                  |
|--------|--------------------------------------------------------------------------------|
| Wood   | Pine & oak                                                                     |
|        | Good condition commensurate with age.<br>Screw holes for wall mounting. No key |

Interesting small inlaid pine cabinet

Treasure Trove Worcester 50 Barbourne Road, Worcester, Worcestershire WR1 1JA. Telephone: + 44 (0)1905 799928 Email: lordcooke@treasuretroveworcester.com