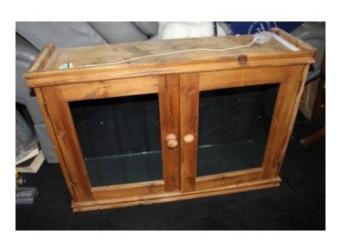

## Vintage Old Pine Small Glazed Two Door Cabinet

£0.00

| Width  | 99.5 cm | 39 1/4 in |
|--------|---------|-----------|
| Depth  | 31.5 cm | 12 1/2 in |
| Height | 69 cm   | 27 1/4 in |

|           | Small glazed cabinet                                                                                                                                                        |  |
|-----------|-----------------------------------------------------------------------------------------------------------------------------------------------------------------------------|--|
| Wood      | Pine                                                                                                                                                                        |  |
| Condition | Good structural condition. Some wear to finish commensurate with age. Both handle knobs present. Painted black interior. Would advise lighting is checked before installing |  |

Interesting small pine cabinet. Suitable for wall mounting

Glazed shelves within

Treasure Trove Worcester 50 Barbourne Road, Worcester, Worcestershire WR1 1JA. Telephone: + 44 (0)1905 799928 Email: lordcooke@treasuretroveworcester.com