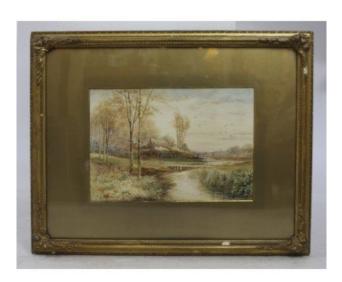

## Edwardian English Landscape Watercolour by K E Dalglish

£0.00

| Artist    | K.E.Dalglish                                                           |
|-----------|------------------------------------------------------------------------|
| Medium    | Watercolour                                                            |
| Size      | 58.5 x 47 cm / 23 x 18 1/2 in                                          |
| Subject   | English landscape                                                      |
| Signed    | Signed bottom left                                                     |
| Frame     | Mounted in original glazed gilt frame with gold slip.                  |
| Condition | Mounted in glazed gilt frame, a little wear as pictured. Ready to hang |

Fine Edwardian English Landscape Watercolour by K E Dalglish