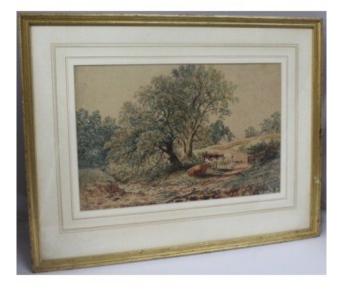

Treasure Trove Worcester 50 Barbourne Road, Worcester, Worcestershire WR1 1JA.

Edwardian Cattle in Landscape Watercolour "On Cannock Chase"

£0.00

| Date      | 1905                                                                                            |
|-----------|-------------------------------------------------------------------------------------------------|
| Medium    | Watercolour                                                                                     |
| Size      | 57.5 x 44.5 cm / 22 1/2 x 17 1/2 in                                                             |
| Subject   | Landscape                                                                                       |
| Signed    | Unsigned                                                                                        |
| Frame     | Mounted, set behind glass in<br>contemporary gilt frame                                         |
| Condition | Very good condition. One or two minor<br>marks to frame commensurate with age.<br>Ready to hang |

Edwardian Cattle in Landscape Watercolour "On Cannock Chase"