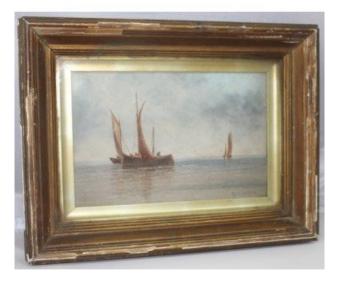

## E.J.Bladon Edwardian Seascape Oil on Board

£0.00

| Artist    | E.J.Bladon (British)                                                                  |
|-----------|---------------------------------------------------------------------------------------|
| Medium    | Oil on Board                                                                          |
| Size      | 44 x 33 cm / 17 1/2 x 13 in                                                           |
| Subject   | Seascape                                                                              |
| Signed    | Signed bottom right                                                                   |
| Frame     | Mounted behind glass with gilt slip in<br>original frame                              |
| Condition | Some loss of gesso to frame as pictured.<br>Original frame, picture in good condition |