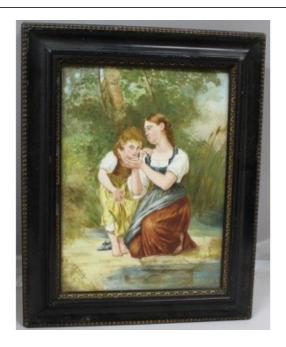

## Treasure Trove Worcester 50 Barbourne Road, Worcester, Worcestershire WR1 1JA.

Victorian Painting on Porcelain Set in Ebonized Gilt Frame

£0.00

| Period    | Victorian                                                                                 |
|-----------|-------------------------------------------------------------------------------------------|
| Medium    | Oil on porcelain                                                                          |
| Size      | 32.5 x 40.5 cm / 12 3/4 x 16 in                                                           |
| Signed    | S.E.Waites bottom left                                                                    |
| Frame     | Mounted in original ebonized frame with gilt moulding                                     |
| Condition | Good condition. Some minor craquelure to tile. Minor damage to frame moulding as pictured |