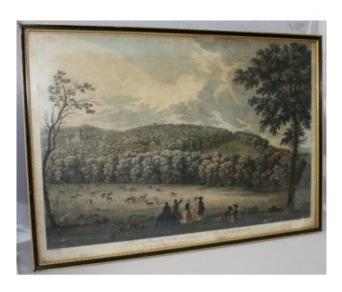

Treasure Trove Worcester 50 Barbourne Road, Worcester, Worcestershire WR1 1JA.

Original Hand Coloured 18th c. Print of Hagley Park, Worcs Dated 1764

£0.00

| Period    | Georgian                                                                                 |
|-----------|------------------------------------------------------------------------------------------|
| Medium    | Hand coloured print                                                                      |
| Size      | 59 x 41 cm / 23 1/4 x 16 1/4 in                                                          |
| Subject   | Hagley Park, Worcestershire                                                              |
| Frame     | Set in glazed ebonized and gilt frame                                                    |
| Condition | Good condition. Some staining to print commensurate with age. Some signs of age to frame |

Original Hand Coloured 18th c. Print of Hagley Park, Worcs Dated 1764