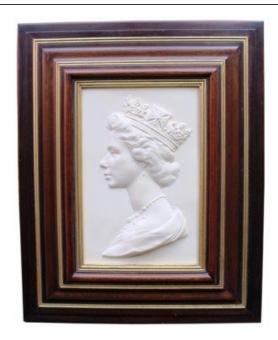

## Treasure Trove Worcester 50 Barbourne Road, Worcester, Worcestershire WR1 1JA.

Royal Worcester Arnold Machin Framed Plaque of Queen Elizabeth II

£0.00

| Manufacturer | Royal Worcester, Made in England |
|--------------|----------------------------------|
| Modelled by  | Arnold Machin OBE, RA            |
| Date         | 1977                             |
| Frame        | Set in heavy wood and gilt frame |
| Frame        | 48 x 60 cm / 19 x 23 1/2 in      |
| Backstamp    | Royal Worcester                  |
| Condition    | Very good condition.             |

Fine quality Royal Worcester porcelain plaque

Portrait of Her Majesty Queen Elizabeth II

Limited edition of 1000

Produced to commemorate the silver jubilee 1977