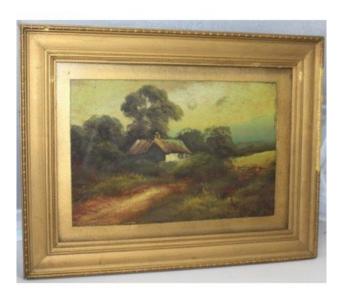

## Treasure Trove Worcester 50 Barbourne Road, Worcester, Worcestershire WR1 1JA.

Victorian Landscape Set in Gilt Frame Oil on Board

£0.00

| Period    | Late 19th c.                                                                                                            |
|-----------|-------------------------------------------------------------------------------------------------------------------------|
| Medium    | Oil on board                                                                                                            |
| Frame     | 44 x 34 cm / 17 1/4 x 13 1/2 in                                                                                         |
| Subject   | Landscape                                                                                                               |
| Signed    | Unsigned                                                                                                                |
| Frame     | Set in original gilt frame                                                                                              |
| Condition | Painting set behind glass. Some age spots on paint surface. Scratch to glass as pictured. Some damage to frame moulding |

Victorian Landscape Set in Gilt Frame Oil on Board