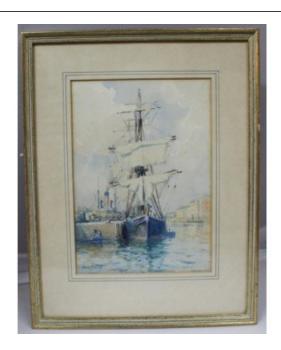

## Augustus Morton Hely-Smith RBA 20th Century Ship Watercolour

£0.00

| Date      | 20th c.                                                                                   |
|-----------|-------------------------------------------------------------------------------------------|
| Artist    | Augustus Morton Hely-Smith                                                                |
| Medium    | Watercolour                                                                               |
| Size      | 30 x 38.5 cm / 11 3/4 x 15 1/4 in                                                         |
| Subject   | Ship                                                                                      |
| Signed    | Signed Hely Smith bottom left                                                             |
| Frame     | Set in glazed gilt frame with mount                                                       |
| Condition | Very good condition. One or two minor marks to frame commensurate with age. Ready to hang |