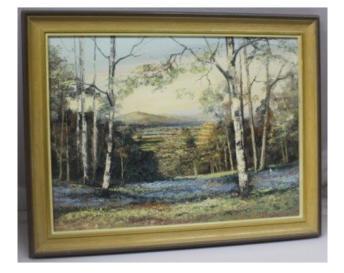

Treasure Trove Worcester 50 Barbourne Road, Worcester, Worcestershire WR1 1JA.

"Spring Evening" Landscape Malvern Hills Oil on Canvas by Alan King

£0.00

| Period    | Late 20th c.                           |
|-----------|----------------------------------------|
| Title     | Spring Evening, Malvern Hills          |
| Artist    | Alan King                              |
| Medium    | Oil on Canvas                          |
| Frame     | 47 x 37 cm / 18 1/2 x 14 1/2 in        |
| Signed    | Signed bottom right                    |
| Condition | Very good, set in frame. Ready to hang |

"Spring Evening" Landscape Malvern Hills Oil on Canvas by Alan King

FREE UK Mainland Delivery.

Treasure Trove Worcester 50 Barbourne Road, Worcester, Worcestershire WR1 1JA.

Please enquire for overseas delivery costs.