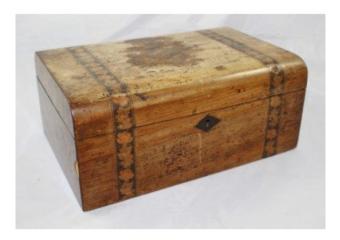

Treasure Trove Worcester 50 Barbourne Road, Worcester, Worcestershire WR1 1JA.

Edwardian Vanity Sewing Box Walnut Tunbridge Ware

£0.00

| Width  | 28 cm | 11 in    |
|--------|-------|----------|
| Depth  | 19 cm | 7 1/2 in |
| Height | 12 cm | 4 3/4 in |

|           | Sewing box                                                                                                                                                      |
|-----------|-----------------------------------------------------------------------------------------------------------------------------------------------------------------|
| Period    | Edwardian                                                                                                                                                       |
| Wood      | Walnut with tunbridge ware inlay                                                                                                                                |
| Condition | Good structural condition. Fading and<br>marks to wood as pictured. Wear to inlay,<br>no key present. Tray shelf to interior with<br>some wood dividers present |

Edwardian Vanity Sewing Box Walnut Tunbridge Ware