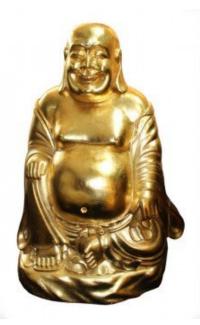

## TREASURE TROVE

Treasure Trove Worcester 50 Barbourne Road, Worcester, Worcestershire WR1 1JA.

Large Hand Carved Giltwood Seated Laughing Buddha

£1,250.00

| Period      | Late 20th c.                                                           |
|-------------|------------------------------------------------------------------------|
| Width       | 71 cm / 28 in                                                          |
| Depth       | 50 cm / 19 1/2 in                                                      |
| Height      | 100 cm / 39 1/4 in                                                     |
| Composition | Wood, hand carved                                                      |
| Finish      | 22ct gold finish                                                       |
| Condition   | Good condition. Crack to body as pictured.<br>Some marks to gold leaf. |