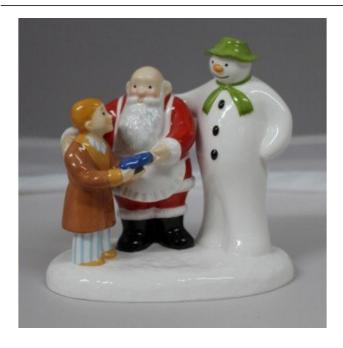

Treasure Trove Worcester 50 Barbourne Road, Worcester, Worcestershire WR1 1JA.

Coalport The Snowman Father Christmas Figurine The Special Gift

£0.00

| Manufacturer | Coalport                             |
|--------------|--------------------------------------|
| Title        | Building The Snowman                 |
| Series       | The Snowman & Father Christmas       |
| Width        | 14.5 cm / 5 3/4 in                   |
| Height       | 14 cm / 5 1/2 in                     |
| Backstamp    | First quality                        |
| Condition    | Very Good. No chips, cracks, repairs |

Coalport The Snowman Father Christmas Figurine The Special Gift

Please see other listings for further Coalport figurines from The Snowman & Father Christmas series.