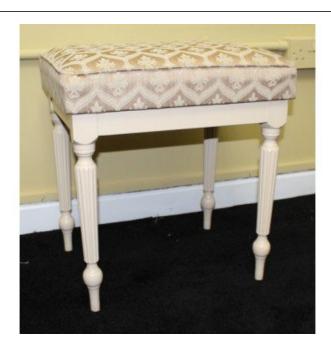

## Painted Cream Louis XV Style Upholstered Stool

£0.00

| Width  | 46 cm | 18 in     |
|--------|-------|-----------|
| Depth  | 36 cm | 14 in     |
| Height | 50 cm | 19 1/2 in |

|             | Stool                                                                         |
|-------------|-------------------------------------------------------------------------------|
| Style       | French                                                                        |
| Composition | Carved wood, painted cream, upholstered                                       |
| Condition   | Very good condition, painted finish, very sturdy, clean upholstery, tiny mark |

Painted Cream Louis XV Style Upholstered Stool

Treasure Trove Worcester 50 Barbourne Road, Worcester, Worcestershire WR1 1JA. Telephone: + 44 (0)1905 799928 Email: lordcooke@treasuretroveworcester.com