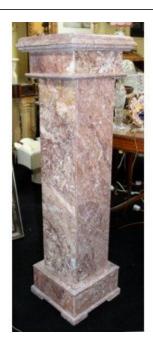

## Treasure Trove Worcester 50 Barbourne Road, Worcester, Worcestershire WR1 1JA.

Heavy Rouge Marble Pedestal £0.00

| Width  | 35 cm  | 13 3/4 in |
|--------|--------|-----------|
| Depth  | 35 cm  | 13 3/4 in |
| Height | 122 cm | 4 ft      |

Heavy Rouge Marble Pedestal

Splits into three; top, column and base

Treasure Trove Worcester 50 Barbourne Road, Worcester, Worcestershire WR1 1JA. Telephone: + 44 (0)1905 799928 Email: lordcooke@treasuretroveworcester.com