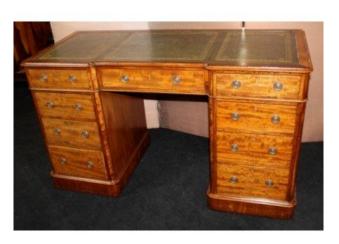

## Antique Early 19th c. Small Leather Topped Pedestal Desk

£0.00

| Width  | 136 cm | 53 1/2 in |
|--------|--------|-----------|
| Depth  | 58 cm  | 23 in     |
| Height | 78 cm  | 30 3/4 in |

|           | Desk                                  |
|-----------|---------------------------------------|
| Period    | c.1830                                |
| Wood      | Mahogany                              |
| Condition | Very good condition commensurate with |
|           | age, attractive mellow patina         |

Lovely quality early 19th c. pedestal desk

Green tooled leather top, two pedestals with drawers

Treasure Trove Worcester 50 Barbourne Road, Worcester, Worcestershire WR1 1JA.

**Telephone:** + 44 (0)1905 799928 **Email:** 