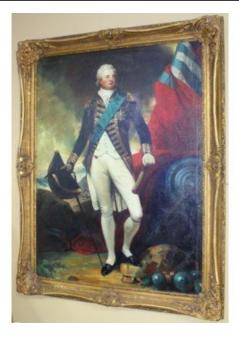

Treasure Trove Worcester 50 Barbourne Road, Worcester, Worcestershire WR1 1JA.

Impressive Portrait of Admiral Nelson Oil on Canvas Set in Gilt Frame

£0.00

| Subject   | Portrait of Admiral Nelson                                                                                                                                                                 |
|-----------|--------------------------------------------------------------------------------------------------------------------------------------------------------------------------------------------|
| Period    | Late 20th c.                                                                                                                                                                               |
| Medium    | Oil on canvas                                                                                                                                                                              |
| Size      | 111 x 141 cm / 43 1/2 x 55 1/2 in                                                                                                                                                          |
| Frame     | Set in good quality heavy antique<br>style frame                                                                                                                                           |
| Condition | Offfered in very good condition<br>commensurate with age. Marks to<br>the canvas are as intended, done to<br>create the illusion of age. Varnish to<br>the canvas. Frame in good condition |

Offered for sale an oil painting of Admiral Nelson

Very good looking large furnishing piec

Set in quality gilt framee

Treasure Trove Worcester 50 Barbourne Road, Worcester, Worcestershire WR1 1JA.